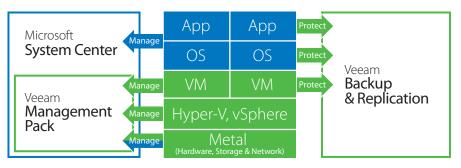

The Veeam MP has been tested and verified by Microsoft and is listed in the System Center Marketplace in Pinpoint. Veeam<sup>®</sup> Management Pack<sup>™</sup> (MP) for System Center is the most comprehensive, intuitive and intelligent extension for app-to-metal management of Microsoft Hyper-V, VMware vSphere and Veeam Backup & Replication<sup>™</sup>.

- Hyper-V and vSphere virtual machines and hosts
- Hardware, storage and network resources
- The Veeam Backup & Replication infrastructure

Veeam MP integrates specialized reports, views and the monitoring data it collects with System Center, giving you unified operations in a single management console.

Veeam Management Pack, Microsoft System Center and Veeam Backup & Replication work better together to deliver app-to-metal visibility and protection.

Veeam MP also gives you complete visibility of capacity planning, with reports that allow forecasting and modeling. For example, you'll know when a Veeam Backup Repository will run out of capacity and when a Hyper-V or vSphere cluster will run out of memory. And Veeam MP recommends how to adjust resources for current and future demands, leveraging data to help you justify strategic plans and budgets.