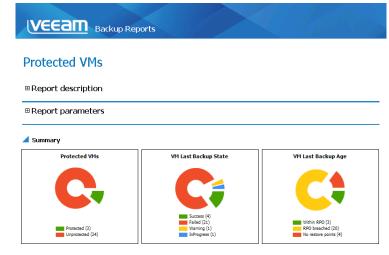

### **Verified Protection**

Veeam MP's real-time monitoring confirms both Veeam Backup job success and completion within the backup window. And with Veeam MP's reports, such as Protected VMs and the VM Verification, you will know that you are ready to meet RPO targets.

The Protected VMs report analyzes backup protection of your VMs

The proactive monitoring in Veeam Management Pack, coupled with Veeam Backup & Replication's high-speed recovery, keeps the total time of outages and issues to a minimum. And with continuous visibility of the mission-critical virtualization and protection infrastructure, you know that your business data is available – and it's protected.