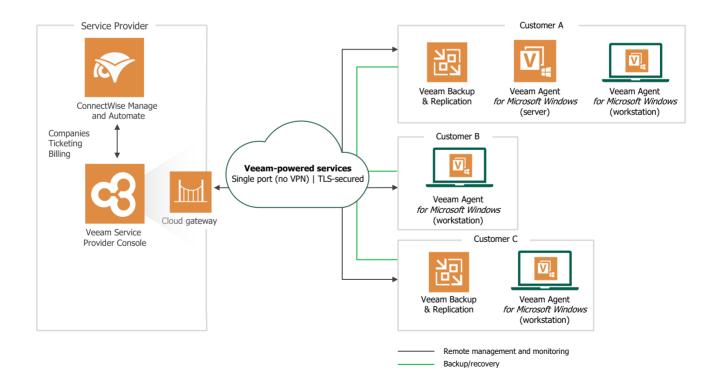

By leveraging the Veeam Cloud Connect framework, Veeam Service Provider Console is capable of managing virtual, physical and cloud-based Veeam Availability solutions — including Veeam Backup & Replication<sup>™</sup> and Veeam Agent for Microsoft Windows — without the need for direct connectivity.

#### Automated, remote Veeam backup agent deployment

Easily discover all the components of your business' Veeam environment — whether it's virtual, physical, cloud-based or a mixture — using network-based IP range discovery, Active Directory or .csv file.

Once discovered, managing Veeam Backup & Replication instances, as well as deploying and managing Veeam Agent for *Microsoft Windows* is simple, allowing you to gain complete visibility and control over all the backup workloads you need to manage.

Remote management of backups and replicas couldn't be simpler, using the single, powerful web-based UI. And, because Veeam Service Provider Console leverages the power of Veeam cloud gateways, data is securely transferred over a TLS connection using a single port — there is no need for any VPN or MPLS connectivity.

#### Native integrations with ConnectWise

Veeam Service Provider Console's native integration with ConnectWise Manage and Automate makes it easy for service providers to deliver more value to their customers while reducing administration by consolidating the management, monitoring, servicing and billing of multiple services including data protection — into a single pane of glass.